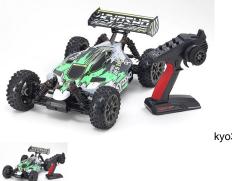

## Inferno Neo 3.0 VE (1:8, 4WD, Brushless, RTR)

kyo34108t1.jpg

1/8 Inferno Neo 3.0 VE 4WD Buggy, Brushless, RTR

Rating: Not Rated Yet Price

Price with discount \$426.99

Salesprice with discount

Sales price \$426.99

## Description

Factory assembled Inferno NEO 3.0 VE Readyset delivers blistering acceleration of 0-50m in 3.5 seconds. With its formidable reputation built on the racing scene around the world, the VE uses the flagship model as a base to add a brushless motor & ESC. The Syncro KT-231P+ transmitter delivers vastly improved control and features precision setting adjustments with throttle end point adjust, dual rate adjust, plus a high-torque and high-speed steering servo. In addition, the powerful KYOSHO SPEED HOUSE brushless motor and ESC combines with big bore oil shocks and KC Cross tires to deliver superior performance on any surface. The Inferno NEO 3.0 VE allows anyone to test the bounds of common sense with powerful brushless motor acceleration.