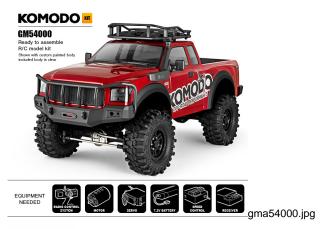

## KOMODO GS01 4WD Off-Road Adventure Vehicle, Kit

KOMODO Off-Road Adventure Vehicle Kit, 1/10 Scale, w/ a GS01 Chassis, and 4WD

Rating: Not Rated Yet

Price

Price with discount \$295.85

Salesprice with discount

## Description

The KOMODO 4wd truck is built on the proven GS01 steel ladder frame with a new 4-link suspension design that features internally sprung oil filled "Transitions" shocks to provide smooth suspension travel and axle articulation. The KOMODO body set is made from extra thick (1.5mm) HD lexan and features the many scale details that customers demand. Realism like bumpers with authintec grill protection, F / R Light Buckets, wipers, snorkel, roof rack and more.

This truck features GMADE's latest rolling stock, the aggressive new MT-1903 tire measures at 4.3" (109MM) tall and is mounted on new black NR02 beadlock wheels to provide the ground clearance and traction to tame your favorite trails. Should you wish to upgrade, the standard

## Features:

- GS01 Steel Ladder Frame
- 4-Link Suspension System
- G-Transition Aluminum Shocks
- Ball Bearings
- MT-1903 1.9" Tires on Black NR02 Beadlock Wheels
- Detailed HD Lexan Truck Body