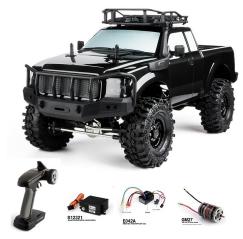

## KOMODO RTR, GS01 4WD Off-Road Adventure Vehicle, Assembled,

gma54016.jpg

KOMODO Off-Road Adventure Vehicle RTR, 1/10 Scale, w/ a2.4 Radio System, ESC, and Motor

Rating: Not Rated Yet **Price** 

Price with discount \$358.90

## Description

The KOMODO scale 4wd truck is now available as an RTR. It is assembled and painted with radio and electronics installed. It is equipped with a 2.4GHz radio system, a 27t motor, and a high torque metal gear servo. The Komodo 4x4 RTR is built on the proven GS01 steel ladder frame with a new 4-link suspension design that features internally sprung oil filled "Transitions" shocks to provide smooth suspension travel and axle articulation. The KOMODO body set is made from extra thick (1.5mm) HD lexan, it is painted metallic dark gray and features the many scale details that customers demand. Realism like bumpers with authentic grill protection, F / R Light Buckets, wipers, snorkel, roof rack and more.

1 / 2

This truck features the aggressive new MT-1903 tire which measures at 4.3" (109MM) tall and is mounted on new black NR02 beadlock wheels to provide the ground clearance and traction to tame your favorite trails. Should you wish to upgrade, the standard 12mm hex design will accept your favorite aftermarket wheels and tires. Customize your rig with the wide variety of upgrades and option parts that are available.

## Features:

- RTR w/ 2.4 Radio, Servo, ESC w/ T-Plug, and Motor Installed
- 4-Link Suspension System, W/ G-Transition Shocks
- Fully Assembled, Painted (Dark Gray), and Ready to Drive.
- MT-1903 1.9" Tires on NR02 Wheels
- Detailed and Painted Lexan Truck Body
- Batteries & Charger NOT Included