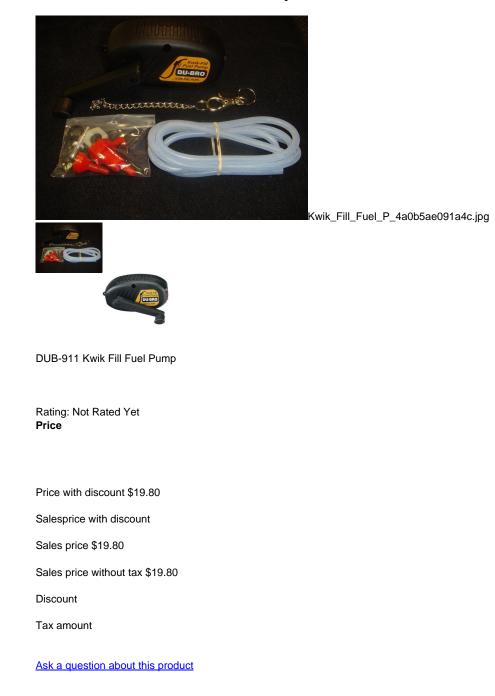

## **DUB-911 Kwik Fill Fuel Pump**

Description

This is the Dubro Kwik Fill Fuel Pump.

FEATURES: Works with gasoline (see COMMENTS) and glow fuel Instructions printed on back of header card

**INCLUDES:** Pump, pickup filter, fuel cap fitting, filling probe, cap fitting nut O-ring, 48-3/4" (124cm) section of tubing for glow fuel only, mounting chain

**REQUIRES:** Routing tubing and attaching to fuel jug as shown on instructions

SPECS: Pumping Rate: 3 revolutions = 1oz (30ml) Inner Diameter of Glow Tubing: 0.12" (3mm) Outer Diameter of Glow Tubing: 0.24" (6mm)