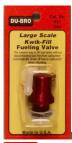

## **DUB-611 Large-Scale Fuel Valve Gas**

large\_scale\_fuel\_4f6cc67e96778.jpg

DUB-611 Large-Scale Fuel Valve Gas

Rating: Not Rated Yet

Price

Price with discount \$23.56

Salesprice with discount

Sales price \$23.56

## Description

This is the Large Scale Kwik-Fill Fueling Valve. The Valve Mounts to the Model and a Special Probe is Used When Fueling. With the fuel valve you don't have to disconnect any fuel lines to fuel the model. The valve and probe are color coded Red to signify they are for use with gasoline.

**INCLUDES:** One Kwik-Fill Fueling Valve for GASOLINE One Fueling Probe

SPECS: Fuel Tubing Size: 1/8" or 5/32" ID Valve Length: 1-3/8" Valve Diameter (thru fuselage): 1/2"

COMMENTS: For Glow Fuel, use DUBQ0660. ir/jl