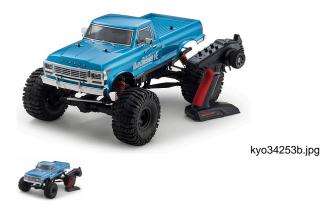

## Mad Crusher VE EP-MT 4WD Readyset

Mad Crusher VE EP-MT 4WD Brushless Monster Truck, Readyset

Rating: Not Rated Yet Price

Price with discount \$496.99

Salesprice with discount

Sales price \$496.99

Sales price without tax \$496.99

## Description

Based on the heavy-duty Mad Force Cruiser chassis, the Mad Crusher VE incorporates a 5-link suspension system featuring ball joint upper and lower links in combination with lateral rods that deliver a deeper, supple stroke, more characteristic of rock crawlers. Equipped with the powerful 2100KV Team Orion Neon 8 brushless motor, you can ride over any surface from tarmac to off-road in 70's American pick-up truck style with realistic scale wheels and tires. Simply add AA-size batteries for the transmitter and a battery for the chassis and the Mad Crusher VE Readyset will get you straight into monster trucking action!

## Features:

- 1/8 scale Mad Force Kruiser 2.0 VE monster truck chassis base incorporates 5-link suspension.
- Pre-cut and painted scale body complete with decals applied recreates the 70's American truck style.
- Rigid axles on front and rear with solid casing effectively transfer power into traction.
- Diff gears incorporate steel spiral gears on front and rear to handle high power loads.
- Includes Syncro KT-231P+ transmitter and Syncro KR-331 receiver with failsafe function.