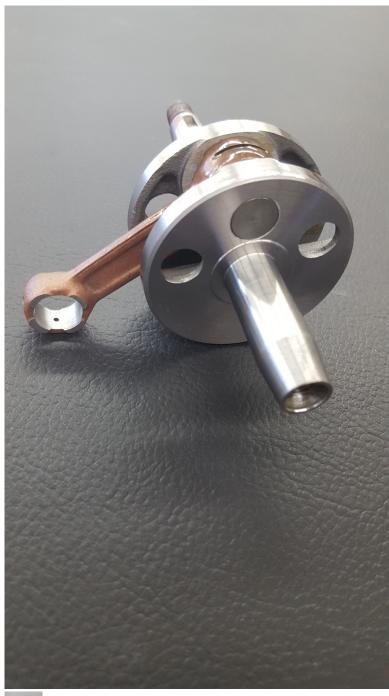

## Tigerking 28.6 crankshaft

Tigerking 28.6 crankshaft

Rating: Not Rated Yet **Price** 

| Price with discount \$59.00                                                                                                                                                                                                                                                                                                                                             |
|-------------------------------------------------------------------------------------------------------------------------------------------------------------------------------------------------------------------------------------------------------------------------------------------------------------------------------------------------------------------------|
| Salesprice with discount                                                                                                                                                                                                                                                                                                                                                |
| Sales price \$59.00                                                                                                                                                                                                                                                                                                                                                     |
| Sales price without tax \$59.00                                                                                                                                                                                                                                                                                                                                         |
| Discount                                                                                                                                                                                                                                                                                                                                                                |
| Tax amount                                                                                                                                                                                                                                                                                                                                                              |
| Ask a question about this product                                                                                                                                                                                                                                                                                                                                       |
|                                                                                                                                                                                                                                                                                                                                                                         |
|                                                                                                                                                                                                                                                                                                                                                                         |
| Description                                                                                                                                                                                                                                                                                                                                                             |
| Tigerking 28.6 stroke crank for the Tiger king S-27 engine and S-26. Also fits all zenoah type 2 bearing and 4 bearing crankcases. Crank rod has been grove cut on the bottom of the large end of the rod for extra oiling of the lower bearing Also the top has been drilled for extra oiling also. 28.6 mm stroke, Full circle, This crank is for marine engine only. |
|                                                                                                                                                                                                                                                                                                                                                                         |
|                                                                                                                                                                                                                                                                                                                                                                         |
|                                                                                                                                                                                                                                                                                                                                                                         |
| Please note that these are NOT 28.6 stroke crank                                                                                                                                                                                                                                                                                                                        |