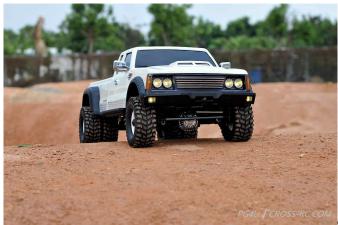

## PG4L 1/10 4x4 2-Speed Dually Pickup Truck Crawler Kit

czrpa41.ipa

PG4L 1/10 Dually 4x4 Pickup Truck Crawler Kit, 2-Speed

Rating: Not Rated Yet **Price** 

Price with discount \$486.99

Salesprice with discount

Sales price \$486.99

Sales price without tax \$486.99

Discount

Tax amount

Ask a question about this product

Description The PG4L is a 1/10 ultra-scale Dually Pickup Model. Requires radio, receiver, steering servo, ESC, battery and charger for completion.

Shown painted for display purposes only - Requires assembly

## Features:

C-Channel rail steel frame Heavy duty axles 4-link suspension system Trailer hitch and ABS plastic bodyshell adjustable shock absorbers

1 / 2

## Specifications:

1.9" steel wheels with all-terrain tires
27 turn brushed motor
2-speed transmission gearbox (metal gear)