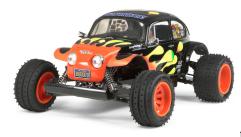

## **RC Blitzer Bettle 2011**

tam58502.jpg

1/10 RC Blitzer Beetle 2011 Kit, Brushed 2WD

Rating: Not Rated Yet

Price

Price with discount \$185.30

Salesprice with discount

Sales price \$185.30

## Features:

- Fully-enclosed gearbox protects against dirt and debris
- The durable resin body is molded in white and comes with side mirror parts. The body may be painted with Tamiya's TS spray paints, which are formulated in synthetic lacquer for the best finish and durability
- The tough, lightweight ABS bathtub chassis features a rear-mounted motor, rear-wheel drive layout
- 4-wheel independent double wishbone suspension is equipped with C.V.A. oil filled shock units and extremely durable monocoque-type lower arms
- The front spiked tires feature three ribs for enhanced stability while the rear tires feature both spikes and an X-shaped tread pattern along the center to ensure high levels of grip
- Driver figure included