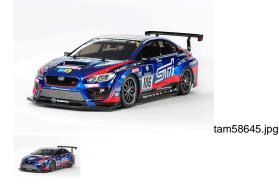

## Description

This model recreates the Subaru WRX STI car which took an impressive victory in the SP3T class of the Nurburgring 24 Hours race event at the legendary German circuit in May 2016.

Tamiya has faithfully reproduced this sleek racing machine in 1/10 scale on the TT-02 entry-level on-road chassis. The TT-02 chassis incorporates many features to make it easy for the new R/C kit builder to assemble and learn from. The TT-02 chassis performs well as cornering and overall speed has been enhanced to take advantage of current electronics available on the market. In addition to the TT-02 being an ideal platform to start from, R/C hobbyists can expand its potential by adding many of the Hop-Up Options available to increase the cars speed and performance.

## Features:

- The aerodynamically-optimized form of the race version of the WRX STI is accurately rendered in lightweight and durable polycarbonate.
- Separately molded parts are included in the kit to recreate side mirrors and rear wing.
- The beginner-friendly yet highly adaptable TT-02 is a versatile and easy-to-maintain chassis.
- Gun metal color mesh type wheels are paired with slick tires.

- Stickers are included to recreate the markings of the car, as are masking stickers for use when painting.
  Includes 540-type brushed Torque-Tuned motor and the Tamiya TBLE-02S ESC.