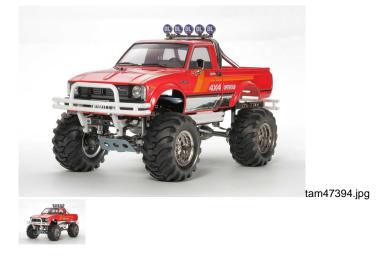

#### Description

This rip-roaring R/C model assembly kit recreates the Toyota Hilux, a pick-up truck which has enjoyed enduring popularity in the U.S., Japan and beyond. The model employs a ladder frame like that on the actual car, and is powered by a 3-speed transmission that offers 4WD (1st gear) and 2WD (2nd and 3rd gears) and allows gear changing while running. The realism doesn't stop there, with the sturdy suspension featuring metal axle housings, leaf springs and shackles, while the rear setup is fitted with a radius rod. A metal front under guard helps the model take on tough off-road conditions. The detailed and durable injection-molded body with roll bar is married to metal-plated wheels on 123mm diameter tires to give the model a stylish, high-lift appearance.

# About the Toyota Truck

The Toyota Hilux has enjoyed sustained popularity in Japan and across the world since the first model's debut in 1968. The 3rd generation 30/40 Series appeared in 1978, with the RN36 model developed for export markets. It featured a sporty, lightweight body and was powered by a 98hp 1,968cc 4-cylinder gasoline engine. Furthermore, its live axle suspension featured front leaf spring shackles located toward the rear to provide a sufficient approach angle for superb off-road performance. Front/rear flared fenders and large tires gave the truck a tall, aggressive

stance, the look complemented by the chunky front grille and dual rounded headlights. The RN36 was mainly exported to North America, but was also later sold in Japan and there are still many fans of this pick-up to this day.

# Features:

- Features a realistic injection molded body with roll bar.
- The chassis is based around a ladder frame like that of the actual car, and is powered by a 3-speed transmission with 4WD (1st gear) and 2WD (2nd and 3rd gears), employing a universal drive shaft.
- 1/10 scale R/C model assembly kit.