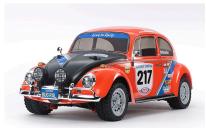

## RC Volkswagen Beetle Rally MF-01X

tam58650.jpg

RC Volkswagen Beetle Rally MF-01X

Rating: Not Rated Yet **Price** 

Price with discount \$137.16

Salesprice with discount

Sales price \$137.16

Sales price without tax \$137.16

## Description

This R/C model assembly kit recreates the classic Volkswagen Beetle in rally racing form. Thanks to its superlative reliability and uncomplicated upkeep, it was a fixture on the global rally circuit from the 1950s through to the 1980s, and this model is inspired by such rallying Beetles. The VW body sits atop Tamiya's proven shaft-driven 4WD MF-01X chassis, which is at home on a range of surfaces from road to flat dirt.