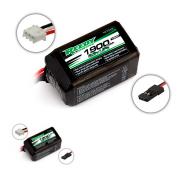

## Description

Reedy's Pro LiPo and LiFe RX/TX batteries feature high capacities and durable construction, which make them perfectly suited for use as receiver batteries. They are also a long-life alternative to NiMH and alkaline batteries in a variety of transmitters.

A standard power plug fits directly into your transmitter or receiver/switch harness while a XH balance connector allows for simple balance charging.

Battery technology continues to progress and Reedy is proud to bring improved performance to the masses.

Capacity: Voltage: Dimensions (mm): Max. Charge Current: Weight (g): 1900mAh 6.6V LiFe (2S) 56.5 x 30.9 x 30.9 1.8A 91

1 /