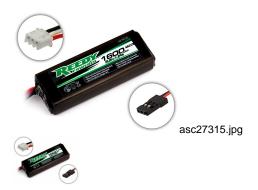

## Reedy LiFe Pro TX/RX 1600mAh 6.6V Flat Battery

Reedy LiFe Pro Transmitter/Receiver (TX/RX) Battery, 1600mAh, 6.6V, Flat Style

Rating: Not Rated Yet **Price** 

Price with discount \$37.82

Salesprice with discount

## Description

Reedy's Pro LiFe RX/TX batteries feature high capacities and durable construction, which make them perfectly suited for use as receiver batteries in nitro-powered vehicles. They are also a long-life alternative to NiMH and alkaline batteries in a variety of transmitters.

A standard power plug fits directly into your transmitter or receiver/switch harness while a XH balance connector allows for simple balance charging.

## Features:

Capacity: 1600mAhVoltage: 6.6V LiFe

• Dimensions (mm): 84.5 x 29.8 x 16.5

• Max. Charge Current: 1.6A

• Weight (g): 80

2 / 2