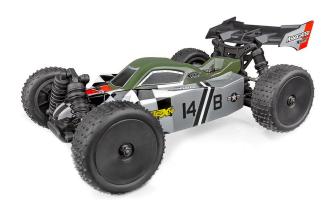

## Reflex 14B RTR Buggy

asc20175.jpg

Reflex 14B RTR Electric Buggy, 1/14 Scale, 4WD

Rating: Not Rated Yet

Price

Price with discount \$176.99

Salesprice with discount

Sales price \$176.99

Sales price without tax \$176.99

Discount

Tax amount

Ask a question about this product

Description Team Associated's 1/14 scale Reflex 14B 4WD electric buggy comes out of the box already assembled, with a Reedy Power brushless speed control and motor, high-torque digital steering servo, and 2.4GHz radio system. With all that power at your disposal, the buggy's design effortlessly channels it into 4wd fun! The adjustability offered by the turnbuckles, caster blocks, and rear hubs make the Reflex 14B ready for any terrain you can throw at it. Additional features include three sealed differentials, aluminum steering rack, and lightweight aluminum center driveshaft. By adding a battery pack of your choice to the Reflex 14B RTR, you can now have big performance in a small-scale Ready-to-Run package!

## Features:

High-Torque Digital Servo with spring-style servo saver
Powerful Reedy 4500kV Brushless Motor
Water-resistant high-power Reedy brushless speed control with T-plug
Three sealed differentials
Threaded, coil-over shock absorbers
12mm drive hex

## Specifications:

Length: 304mm (11.97in) Width: 202mm (7.95in)

2 / 2