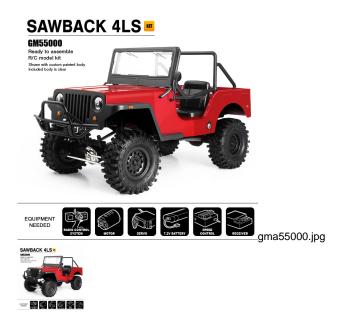

## SAWBACK 4LS, GS01 4WD Off-Road Vehicle Kit

SAWBACK 4LS Off-Road Vehicle Kit, 1/10 Scale, w/ a GS01 Chassis, and 4WD

Rating: Not Rated Yet

Price

Price with discount \$272.00

Salesprice with discount

Sales price \$272.00

## Features:

GS01 Steel Ladder Frame
Detailed open top 4x4 body set with realistic roll-cage and interior design
4-Linked suspension system for enhanced articulation
93mm XD Aeration shocks for smooth suspension control.
Tubular front bumper
NR01 Beadlock wheels W/ MT-1903 M/T tires.

## Specifications:

Weight w/o electronics: 1.7kg

Height: 255mm Length: 463mm Width: 234mm Wheel Base: 287mm Ground Clearance: 68mm