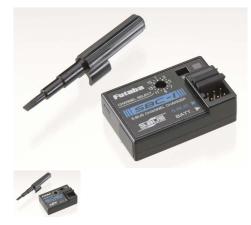

## Description

This is the Futaba SBC-1 S.Bus Channel Setting Tool.

**FEATURES:** Used for setting channels to S.Bus servos and decoders of the Futaba S.Bus system LED blinks and then glows steadily when channel setting is complete One year limited warranty through manufacturer beginning at date of purchase

INCLUDES: Futaba SBC-1 S.Bus Channel Setting Tool with Screwdriver and instructions

**REQUIRES:** Connecting battery to battery port and following instructions

**SPECS:** Dimensions: 1.54 x 1.02 x 0.39" (39 x 26 x 10mm) Weight: 0.28oz (7.8g) Power Requirement: 4 - 5 cell NiCd, NiMH Operating Temperature Range: -10° to 45° C