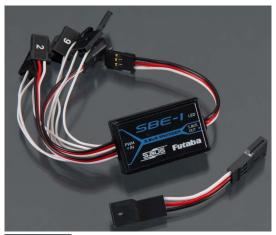

## Description

This is the Futaba SBE-1 S.Bus PWM Adapter.

**FEATURES:** Makes almost any receiver instantly compatible with S.Bus programmable servos as well as the CGY750 gyro and other S.Bus capable equipment Converts input from up to 10 PWM channels into a single S.Bus output One year limited warranty through Hobby Services beginning at date of purchase

INCLUDES: Futaba SBE-1 S.Bus PWM Adapter with ten Servo Connectors, S.Bus Output Connector and Instruction Manual

SPECS: PWM Input: Max 10chs Input Pulse Width: 805-2235uS Input Frame Rate: 3-27.3ms Output Signal: S.BUS S.BUS Data Rate: 100kbps

1 / 2

Output Frame Rate: Approx. 7mS Operating Voltage Range (rated): 4.8 - 7.4 V Dimensions:  $0.92 \times 1.3 \times 0.37$ " (23.5 x 33.5 x 9.5mm) excluding cable Weight: 0.53oz (15g) including cables Operating Temperature Range: -10 - +45°C Storage Temperature Range: -20 - +60°C