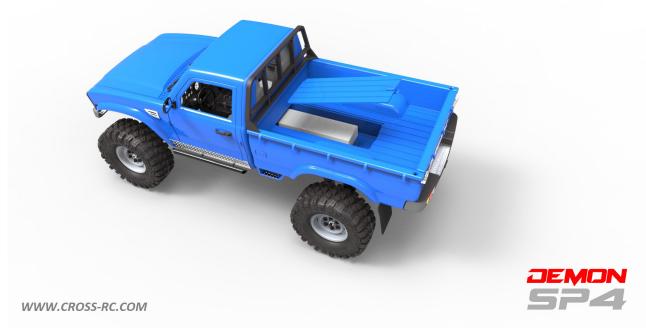

## SP4B 1/10 Demon 4x4 Crawler Kit-Full Hard Body Steel Rims

czrsp4b.jpg

SP4B 1/10 Demon 4x4 Crawler Kit, w/ Full Hard Body & Steel Rims

Rating: Not Rated Yet

Price

Price with discount \$387.99

Salesprice with discount

The SP4-series are among the most advanced scalers offered by Cross, and include molded plastic bodies, LED lights, 35T brushed motors, aluminum coil-over shocks, incredible scale details, and more.

Shown assembled and painted for display purposes only - Requires assembly

## **Key Features:**

- Molded hard plastic body and bed
- Bed Cargo Rack
- LED lighting
- Simulated engine panel
- Full interior w/lighted dashboard
- · Metal drive shafts
- Metal coil-over shocks
- CNC Aluminum transmission and transfer cases
- · Cast metal wheels
- Inner wheel weights
- Mud Crawler tires
- High-density inner tire foam
- G2 plastic axle housing with CVD-style driveshafts