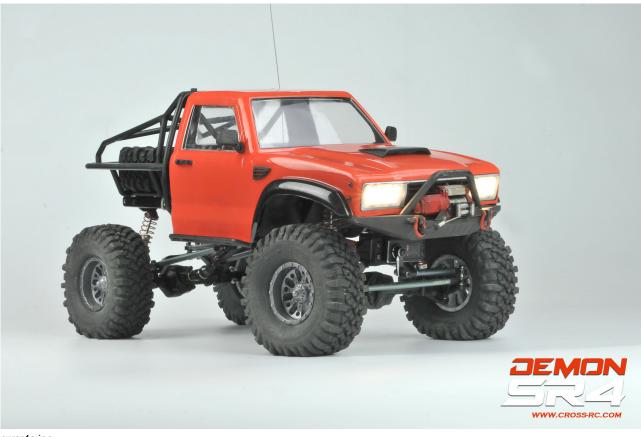

## SR4B 1/10 Demon 4x4 Crawler Kit-Lexan Body Metal Frame

czrsr4a.jpg

SR4B 1/10 Demon 4x4 Crawler Kit, w/Lexan Body & Metal Frame

Rating: Not Rated Yet Price

Price with discount \$339.49

Salesprice with discount

## Description

Cross-RC kits are premium vehicles intended for the most discriminating R/C modelers who demand the utmost in quality and precision. Available only in kit form, these vehicles require the addition of radio, servo, ESC, and battery. The SR4-series are the most economical scalers offered by Cross, and include clear polycarbonate bodies, LED lights, 35T brushed motors, aluminum coil-over shocks, and more. See the PDF file for a feature comparison of each of the SR4 models.

Body is shown painted for display purposes only - Requires assembly <u>SR4 Series Cross Reference PDF</u> <u>SR4 Packaged Parts Contents PDF</u>

## Features:

- Polycarbonate body
- LED lighting
- Metal gearbox housing
- Metal transfer case
- Metal tow shackle
- Metal rear frame
- Metal drive shafts
- Metal coil-over shocks
- Aluminum CNC bead lock wheels (SG4C type)
- Black rock 1.9 tires
- · G2 plastic axle housing with CVD-style driveshafts

## Specifications:

- Wheelbase: 300mm (11.8")
- Overall Length: 457mm (18")
- Track Width: 234mm (9.2")
- Height: 228mm (9")
- Ground Clearance to pumpkin: 41mm (1.6")
- Ground Clearance to chassis: 81mm (3.1")