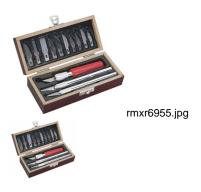

## Ask a question about this product

Description

This is the Revell Standard Knife Set.

FEATURES: For trimming, cutting, scoring and chiseling light to heavy weight materials Wooden case with latch

INCLUDES: #5 Heavy Duty Knife with #19 blade installed #1 Light Duty Knife with #11 blade installed #2 Medium Duty Knife with #2 blade installed Additional Blades; 1 each; #48, #17, #21, #12 and 2 each; #24, #10, #11, updt updated

BOX DIMENSIONS: 8.25" W. X 1.13" H. X 8.75" L. BOX WEIGHT: .58 LBS.

2 / 2