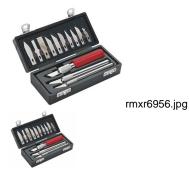

Tax amount

Ask a question about this product

Description

This is the Revell Standard Knife Set.

FEATURES: For trimming, cutting, scoring and chiseling light to heavy weight materials Black plastic case with latch

**INCLUDES:** #5 Heavy Duty Knife with #19 blade installed #1 Light Duty Knife with #11 blade installed #2 Medium Duty Knife with #2 blade installed Additional Blades; 1 each; #48, #17, #21, #12 and 2 each; #24, #10, #11,