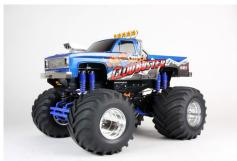

## Description

The Super Clod Buster is back! This monster truck features a body that was inspired by classic pick-up trucks from the 1980's, giving it a realistic appearance. The front grille, air intake and roll bar are recreated with metal-plated parts. The truck also features a twin-motor dual gearbox 4WD drivetrain, 8 coil spring dampers and massive 165mm diameter tires, as well as a 4-wheel drive steering system to help the model navigate tight corners.

## Features:

- o 4wd Dual motor on axle system
- 4 Wheel Steering
- o Oversize tires for clearance and traction
- Realistic ABS plastic truck body
- $\circ\,$  Kit includes 2x motors and TEU-106BK Dual motor ESC.