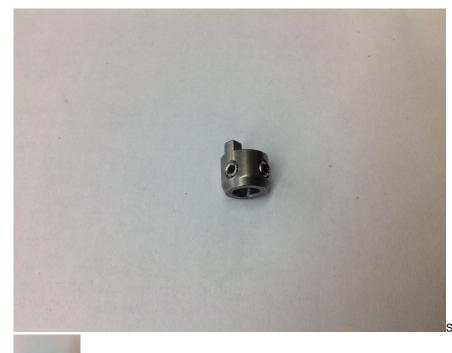

## Description

This is EXCLUSIVE GZ RACING Sure-lock 316L stainless steel Drive Dog that is made to work on a 1/4" flex shafts and will drive all the popular props that go on a 1/4" flex shaft.

Compare our drive dog to others. These are made with 316L stainless steel *EXCLUSIVE* GMM RACING product with thicker wall thickness, 2 ea stainless steel set screw, and tapered, you wont find any better product on the market.