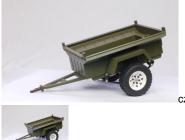

## **T001 Small Trailer Kit**

czr90100001.jpg

Small Trailer Kit, T001

Rating: Not Rated Yet Price

Price with discount \$86.99

Salesprice with discount

Sales price \$86.99

Sales price without tax \$86.99

Discount

Tax amount

Ask a question about this product

Description This is the Cross-RC single axle trailer kit to suit any 1/10 scale crawler or scale truck/car.

Requires paint and assembly. Shown assembled for diplay purposes only.

Features: Made from machined ABS Leaf spring suspension Requires: ABS solvent tools and paint for assembly Use U hook drop pin for attaching to truck

## Specifications:

1.55" beadlock steel wheels 78mm diameter scale tires Dimensions: 333mm(L) x 155mm(W) x 138mm(H) Total lenght: 335mm (including bar)