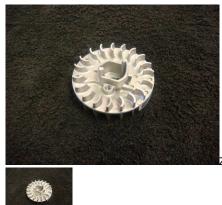

## This is a flywheel which has been machine lightened and balance

Zenoah\_Lightened\_4dd481d51b954.jpg

which has been machine lightened and balanced. Fits Zenoah G230RC / G240RC / G260RC / G270RC /290RC engines. Also fits Chung Yang CY23RC / CY26RC / CY27RC / CY29RC / GP290 engines.and most all clones

## Description

flywheel which has been machine lightened and balanced. Fits Zenoah G230RC / G240RC / G260RC / G270RC /290RC engines. Also fits Chung Yang CY23RC / CY26RC / CY27RC / CY29RC / GP290 engines.and most all clones