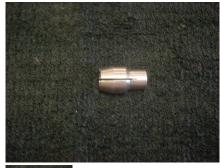

## This is the 1/4 round drive collet insert for GZR RACING popular 3 piece collet

1\_4\_ROUND\_COLLET\_4aa3ad37957a4.jpg

This is the 1/4 round drive collet insert for GZR RACING popular 3 piece collet assy. Also fits aeromarine style collets

Description

This is the 1/4 round drive collet insert for GZR RACING popular 3 piece collet assy. Also fits aeromarine style collets

NOTE: THIS INSERT WILL FIT THE STANDARD GZR COLLET ONLY AND WILL NOT FIT THE SUPER COLLET.