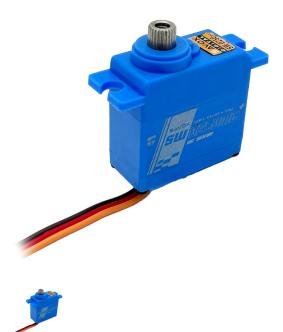

## SAVSW0250MG Savox Servo

Waterproof Micro Digital Servo with Soft Start, 0.11sec / 69oz @ 6V The SW-0250MG is a waterproof, high torque, digital mini servo that performs! An excellent replacement for the standard servo found in Traxxas 1/16 scale vehicles.

## Features:

- Strong metal gear train for added durability.
- Waterproof case design.
- Ideal for cars and boats subject to water or snow.
- Ideal for Traxxas 1/16 vehicles.

## Specifications:

- Torque @ 4.8v 3.5kg/48.6oz-inTorque @ 6v -5.0kg/69.4oz-in

- Speed @ 4.8v 0.14 sec/60 deg
  Speed @ 6v 0.11 sec/60 deg
  Dimensions L x W x H (mm): 29.5 x 14.0 x 32.5
- Weight: 25g