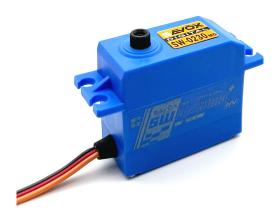

## WATERPROOF STANDARD DIGITAL SERVO .13/111.1 HIGH VOLTAGE

SAVSW0230MGP Waterproof Standard Digital Servo w/Soft Start, 0.13sec / 111.1oz @ 7.4V

Rating: Not Rated Yet

Price

Price with discount \$44.99

Salesprice with discount

## Description

The SW-0230MG is a budget friendly waterproof digital servo capable of operating on high voltage. This is a great upgrade if your looking to drive your RC vehicle in any condition...rain, sleet, or snow.

## Features:

- Strong metal gear train for added durability.Waterproof case design.
- Capable of HV operation.
- Ideal for cars, truck, and boats subject to water or snow.
- "Plus" series servos feature Soft Start and Sanwa SSR compatibility.

## Specifications:

- Torque @ 6v 6.5kg/90.3oz-in
- Torque @ 7.4v 8.0kg/111.1oz-in
  Speed @ 6v 0.16 sec/60 deg

- Speed @ 7.4v 0.13 sec/60 deg
  Dimensions L x W x H (mm): 41.8 x 20.2 x 38.0
- Weight: 60g