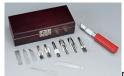

## **Woodcarving Knife Set in Wood Box**

rmxr6950.jpg

Woodcarving Knife Set in Wood Box

Rating: Not Rated Yet **Price** 

Price with discount \$28.97

Salesprice with discount

Sales price \$28.97

Sales price without tax \$28.97

## Description

This is the Revell Woodcarving Knife Set.

**FEATURES:** For trimming, cutting, scoring and chiseling light to heavy weight materials Heavy weight knife handle with aluminum collet Wooden box with latch

**INCLUDES:** #5 Heavy Duty Knife with #19 blade installed Additional Blades; One each; #26, #48, #21, #24, U Carving Gouge, Keyhole blade, Three V Carving Gouges in different sizes Two Carving Chisels in different sizes

SPECS: Handle Length: 3.8" (98mm) updt updated

BOX DIMENSIONS: 8.25" W. X 1.13" H. X 8.63" L. BOX WEIGHT: .58 LBS.

2 / 2