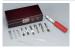

## **Woodcarving Knife Set in Wood Box**

rmxr6950.jpg

Woodcarving Knife Set in Wood Box

Rating: Not Rated Yet **Price** 

Price with discount \$28.97

Salesprice with discount

Sales price \$28.97

Sales price without tax \$28.97

## Description

This is the Revell Woodcarving Knife Set.

**FEATURES:** For trimming, cutting, scoring and chiseling light to heavy weight materials Heavy weight knife handle with aluminum collet Wooden box with latch

**INCLUDES:** #5 Heavy Duty Knife with #19 blade installed Additional Blades; One each; #26, #48, #21, #24, U Carving Gouge, Keyhole blade, Three V Carving Gouges in different sizes Two Carving Chisels in different sizes

SPECS: Handle Length: 3.8" (98mm) updt updated

BOX DIMENSIONS: 8.25" W. X 1.13" H. X 8.63" L. BOX WEIGHT: .58 LBS.

2 / 2