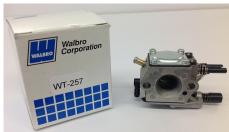

## WT-257

WT\_257\_5018041bc9644.jpg

This carburetor is an EXCELLENT upgrade for many RC airplane, helicopter, car/buggy, and marine applications. Works well on most Zenoah engines and clones. Substantially outperforms the stock WT-644 carburetor on Zenoah G231PUM / G260PUM engines.

## Description

Walbro WT-257 high-performance butterfly carburetor. 2 jets (independent high and low), 15.88mm bore, 12.7mm venturi. Internally metered for higher fuel flow than the WT-603 / WT-668 / WT-643/4/5. Features single fuel fitting (no primer bulb and no return fitting).

Fits Zenoah G230RC / G260RC / G231PUH / G260PUH / G260PU / G231PUM / G260PUM engines. Also fits Zenoah G23LH / G2D / G43L / GZ25N14 / GZ23N23 engine if appropriate manifold is installed. Also fits Chung Yang CY23RC / CY26RC / CY27RC / CY29RC / GP290 engines.

This carburetor is an EXCELLENT upgrade for many RC airplane, helicopter, car/buggy, and marine applications. Works well on most Zenoah engines and clones. Substantially outperforms the stock WT-644 carburetor on Zenoah G231PUM / G260PUM engines.