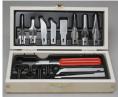

## X5175 Carving Chest

xacr2175.jpg

X5175 Carving Chest

Rating: Not Rated Yet Price

Price with discount \$43.14

Salesprice with discount

Sales price \$43.14

Sales price without tax \$43.14

Discount

Tax amount

Ask a question about this product

Description

This is the Deluxe Woodcarving Set from X-Acto.

**FEATURES:** High quality tools for the discriminating woodworker Ideal for three-dimensional carving, deep relief carving, whittling, shaping, leveling, etc. Includes: #5 Heavy Duty Plastic Handle Knife #24 Deburring Blade #18 Heavyweight Wood Chiseling Blade #19 Angled Wood Chiseling Blade #22 Large Curved Carving Blade #26 Whittling Blade #27 Heavy-Duty Saw Blade Five Gouges Four Routers Wooden Chest with fitted storage tray