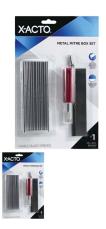

## **TECH NOTES**

This is a Small Metal Mitre Box Set from X-Acto.

FEATURES: For precision cutting of model parts, railroad track, moldings and

trim.

Slotted sides guide saw for accurate mitres

Formed grooved base holds materials in place in widths of 3/16",

5/32", 1-1/4", 1/8", 3/32" and 1/16" Materials to be cut can be up to 7/8" deep

Includes #5 Heavy Duty Plastic Knife Handle with V-tooth Saw Blade

Carded packaging

INCLUDES: One Small Metal Mitre Box Set

SPECS: Length: 5-1/2"

Width: 2"
Height: 1-1/8"