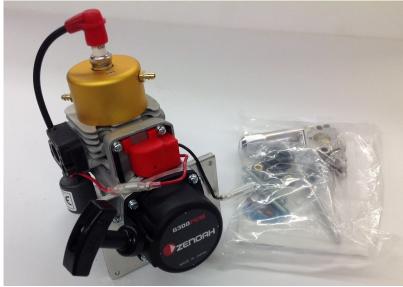

## Zenoah G300PUM engine w/ no carb

Zenoah\_G300PUM\_e\_50f5bd505fea0.jpg

Zenoah G300PUM engine with no carb

Rating: Not Rated Yet

Price

Price with discount \$216.00

Salesprice with discount

Sales price \$216.00

Sales price without tax \$216.00

Discount

Tax amount

Ask a question about this product

Description

Zenoah G300PUM engine is a 29.5cc

The Zenoah G300PUM is the brand new, released January 2012, 2 Cycle Piston Valve Gas Marine Engine and features an all-new cylinder design with 4 x transfer ports for improved torque & high-RPM performance. Also comes with the zenoah 1mm already installed making it a legal NAMBA G-2 engine