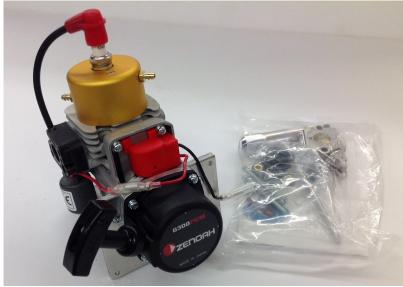

## Zenoah G300PUM Marine engine w/carb options

Zenoah\_G300PUM\_e\_50f5bd505fea0.jpg

Zenoah G300PUM Marine engine w/ carb options

Rating: Not Rated Yet

Price

Price with discount \$216.00

Salesprice with discount

## Description

Zenoah G300PUM Marine engine is a 29.5cc w/ carb options

The Zenoah G300PUM is the brand new, 2 Cycle Piston Valve Gas Marine Engine and features an all-new cylinder design with 4 x transfer ports for improved torque & high-RPM performance. Also comes with the 1mm already installed making it a legal NAMBA G-2 engine

1 / 2

**ENGINE SPECS:** 

Ignition: CDI-Type Magnetic

Displacement: 29.5cc (29mm stroke, 36mm bore) Power: 3.5HP @13,000 RPM.

Torque: 1.23 ft-lbs (1.68 N-m) @10,000 RPM. Timing: 30 degrees BTDC @ 8,000 RPM.

Compression Ratio: 8.9:1.

DIMENSIONS Length: 153mm Width: 160mm Height: 181mm

Weight: 3.5lbs (approx 1.6kg)

Starter: EZ starter

2 / 2